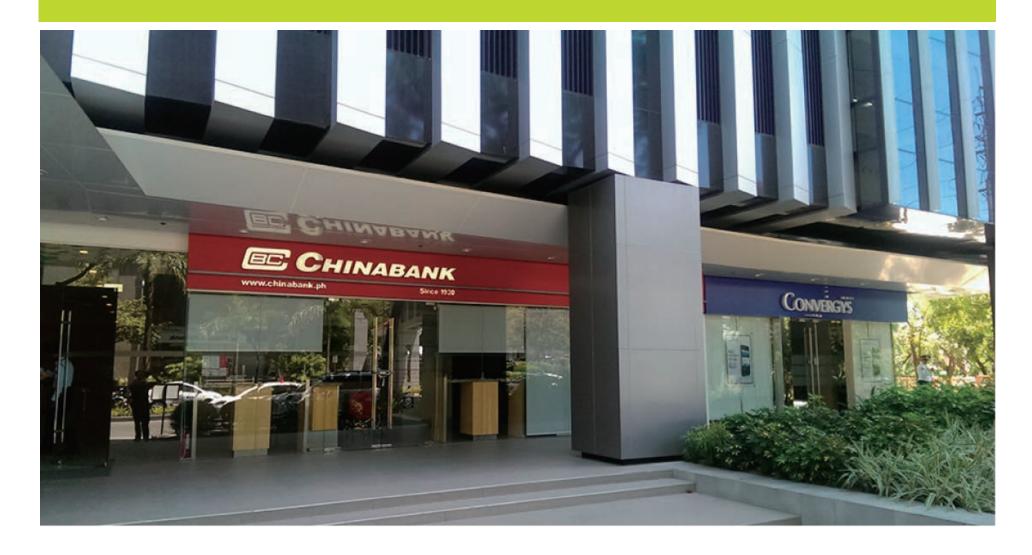

#### Background

"The Link", built in 2013, is a 22-storey commercial building for business process outsourcing (BPO) building located in Cebu IT Park, Philippines. The Link was looking for high definition surveillance system to protect its tenants including IT companies, insurance companies, and banks in the building.

## **Solutions**

© 2014 GKB Security Corporation. Specifications are subject to change without prior notice.

A total of 45 IP Dome cameras have been installed in "The Link" building, they monitor the elevators, lobby, main exits, offices, public places and parking lot. Each camera has an embedded 16G Micro SD card for back up recording in case of network failure.